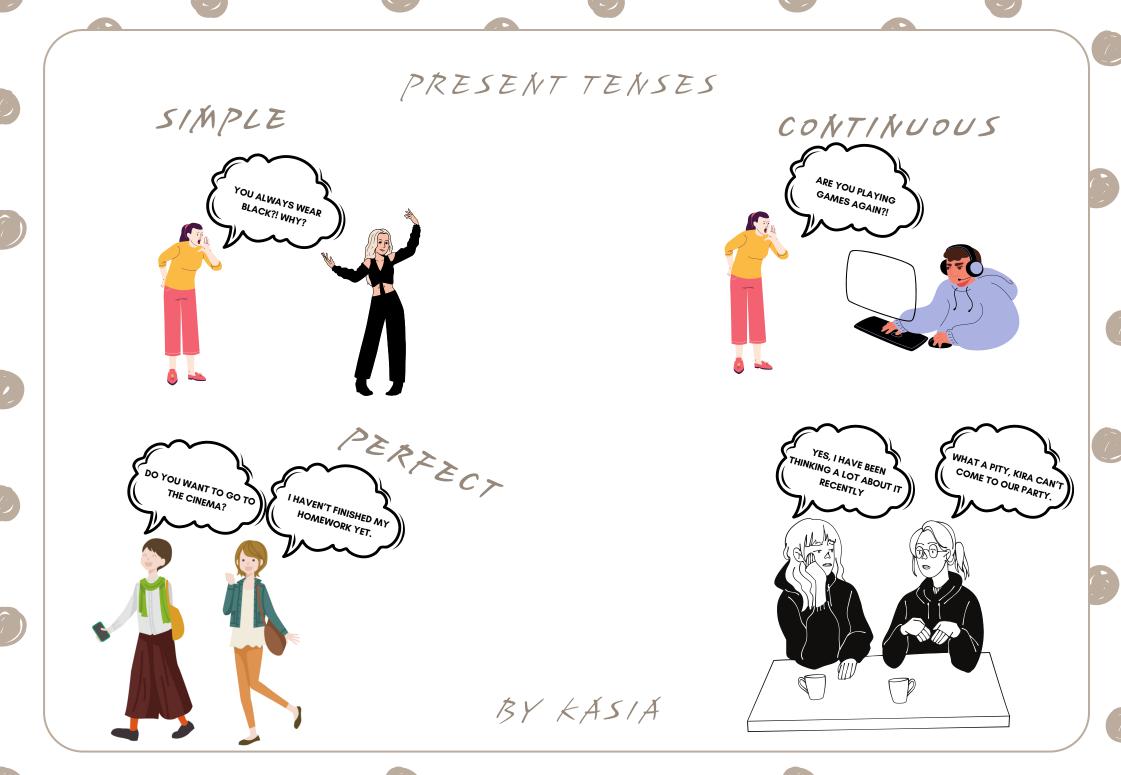

BY KASIA

## PRESENT TENSES REVISION

|         | PRESENT               | ZDANIA TWIERDZĄCE                                                                                                   | ZDANIA PRZECZĄCE                                                                                                  | ZDANIA PYTAJĄCE                                                                                                        | КІЕДЧ ИŻYWAMY                                                                                                                                                                               | OKREŚLNIKI CZASU                                                                                            |
|---------|-----------------------|---------------------------------------------------------------------------------------------------------------------|-------------------------------------------------------------------------------------------------------------------|------------------------------------------------------------------------------------------------------------------------|---------------------------------------------------------------------------------------------------------------------------------------------------------------------------------------------|-------------------------------------------------------------------------------------------------------------|
| GRAMMAR | SIMPLE                | I/YOU/WE/THEY <u>like</u><br>apples (bez końcówki)<br>HE/SHE/IT <b>likes</b> apples<br>(końcówka -s)                | I/YOU/WE/THEY <u>don't</u><br><u>like</u> apples<br>HE/SHE/IT <u>doesn't</u><br><u>lik</u> e apples               | <u>Do</u> + I/YOU/WE/THEY<br><u>like</u> apples ?<br><b>Does</b> + HE/SHE/IT <b>like</b><br>apples ?                   | <ul> <li>rutyna, czynności powtarzające się,</li> <li>harmonogramy, plany lekcji,</li> </ul>                                                                                                | always, usually,<br>often, sometimes,<br>never, hardly ever,<br>once/twice a<br>week/month/day<br>every day |
|         | CONTINUOUS            | I/YOU/WE/THEY <b>are</b><br><b>playing</b> football now.<br>HE/SHE/IT <u>is playing</u><br>football now.            | I/YOU/WE/THEY<br><b>aren't playing</b><br>football now.<br>HE/SHE/IT <u>isn't</u><br><u>playing</u> football now. | <b>Are</b> I/YOU/WE/THEY<br><b>playing</b> football now?<br><b>Is</b> HE/SHE/IT <u><b>playing</b></u><br>football now? | <ul> <li>czynności<br/>dziejące się<br/>teraz w tym<br/>momencie (w<br/>trakcie mówienia<br/>o nich)</li> <li>opis najbliższej<br/>przyszłości</li> <li>czynność<br/>jednorazowa</li> </ul> | now, at the<br>moment, tonight,<br>today, this evening                                                      |
|         | PERFECT               | I/YOU/WE/THEY have<br><b>played</b> football.<br>HE/SHE/IT <b>has played</b><br>football.                           | I/YOU/WE/THEY<br>haven't <b>played</b><br>football.<br>HE/SHE/IT <b>hasn't</b><br><b>played</b> _football.        | Have I/YOU/WE/THEY<br><b>played</b> football?<br>Has HE/SHE/IT <b>played</b><br>football?                              | <ul> <li>czynność lub<br/>sytuację<br/>rozpoczętą w<br/>przeszłości, która<br/>jest<br/>kontynuowana w<br/>teraźniejszości,</li> </ul>                                                      | just, since, yet,<br>already                                                                                |
|         | PERFECT<br>CONTINUOUS | I/YOU/WE/THEY <b>have</b><br><b>been playing</b> football.<br>HE/SHE/IT <b>has been</b><br><b>playing</b> football. | I/YOU/WE/THEY<br>haven't been playing<br>football.<br>HE/SHE/IT hasn't<br>been playing football.                  | Have I/YOU/WE/THEY<br>been playing football.<br>Has HE/SHE/IT been<br>playing football.                                | <ul> <li>opisywana<br/>czynność<br/>rozpoczęła się w<br/>przeszłości, trwała<br/>nieprzerwanie i<br/>trwa do chwili<br/>obecnej,</li> </ul>                                                 | recently, lately, all<br>day/week/year                                                                      |