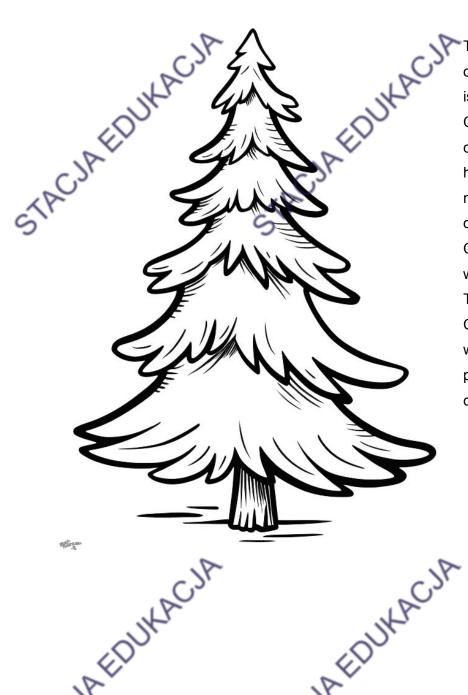

#### 3. Przeczytaj tekst i narysuj dekoracje na choince zgodnie z instrukcją.

There is a yellow star on top of the Christmas tree. There is a red heart hanging on the Christmas tree. There is a candy cane between the red heart and the gingerbread man. There are five blue ornaments on the Colourful Christmas lights are wrapped around the tree. There is a present under the Christmas tree—a green box with a pink bow. Next to the present, there is a bar of chocolate.