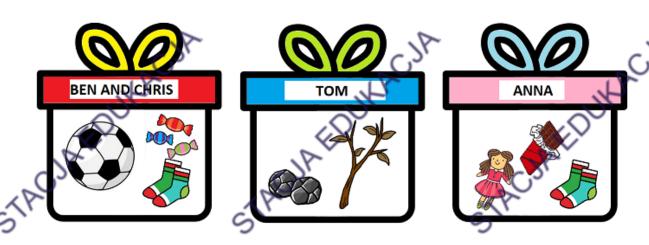

#### Zadanie 6. Uzupełnij tekst czasownikiem to be oraz have got w poprawnej formie.

| Ben, Chris and Tom  | boys.                           |                |               |
|---------------------|---------------------------------|----------------|---------------|
| Anna a girl.        |                                 |                |               |
| Ben, Chris and Anna | good children. They             | bad.           |               |
| Tom are bad         | children. They goo              | od.            |               |
| Ben and Chris       | candies, but they               | a bar          | of chocolate. |
| Tom g               | ot some coal and a twig, but he | <b>;</b>       | _ a football. |
| Anna a              | doll, but she                   | _ any candies. |               |
| Ben and Chri        | s a pair of socks? Y            | es, they       | <u>_</u> .    |
| Tom                 | a doll? No, he                  | . D            | 4.            |
| Anna                | a bar of chocolate? Yes, s      | the            | C2,           |
| Anna                | Whi                             |                | AEDUKACJA     |
| ED.                 | FD                              |                | ED            |
| 12                  | 12                              | 4              | 12            |